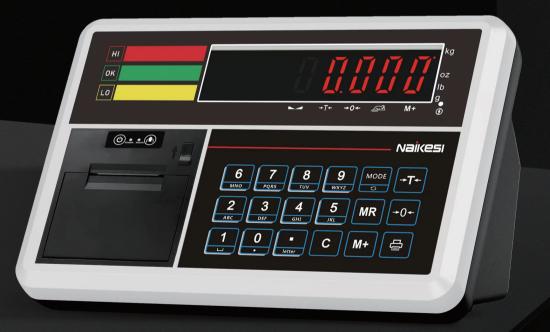

# TPS-E+

## PRINT TYPE WEIGHING INSTRUMENT

- Economical printed weighing instruments for industrial applications
- Built-in label/ticket printer, quick and easy to change paper, Multi-function weighing and printing without taking up space

#### Functional parameter

- 24-bit A/D converter
- Built-in printer, can print thermal label paper, thermal continuous paper
- Print content can be set according to requirements
- Save 99 product information (PLU)
- Weight upper and lower alarm, can be external alarm light, PLC
- Weight accumulation function
- Built-in lithium battery
- Multistage filtering is configurable
- Support for multiple sensors
- Animal weighing function
- Adjustable reaction speed function
- Dynamic detection and zero tracking adjustable function
- Optional: U disk storage function, automatically store weighing records, save weight data